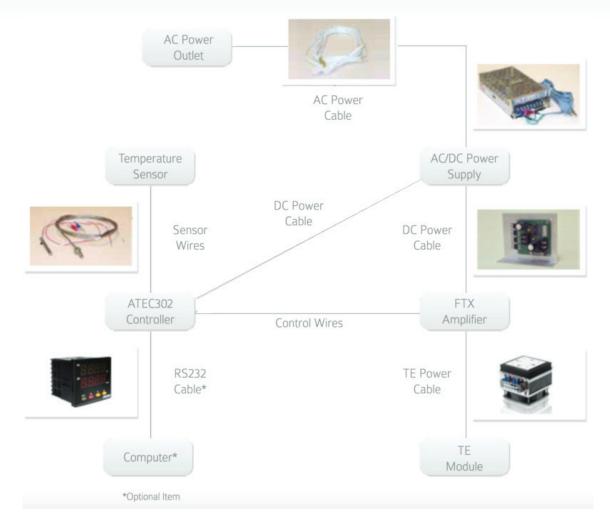

## System connection diagram

Objective: This is intended for the user to connect the ATEC302 hardware system together

**SAFETY CAUTION:** Improper handling or connection may lead to damage to the system or cause electric shock. Make sure the assembly surrounding is free from electronic hazard. Take extra care and verify all your connections.